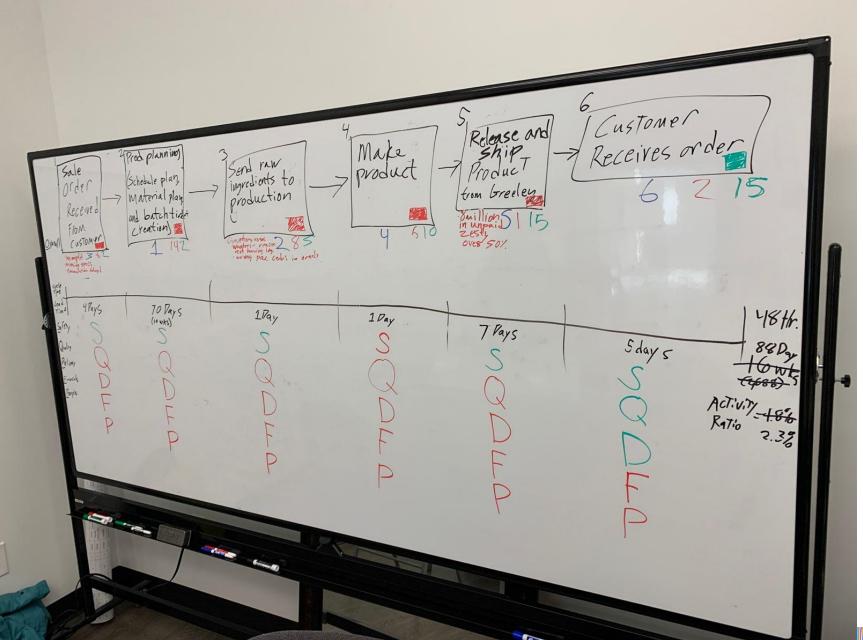

#### Second Example: 3 Days = 201 Ideas; Replicated Globally

7

**D** ADM

#### Second Example: 3 Days = 201 Ideas; Replicated Globally

Ø ADM

#### Second Example: 3 Days = 201 Ideas; Replicated Globally

Ø

9