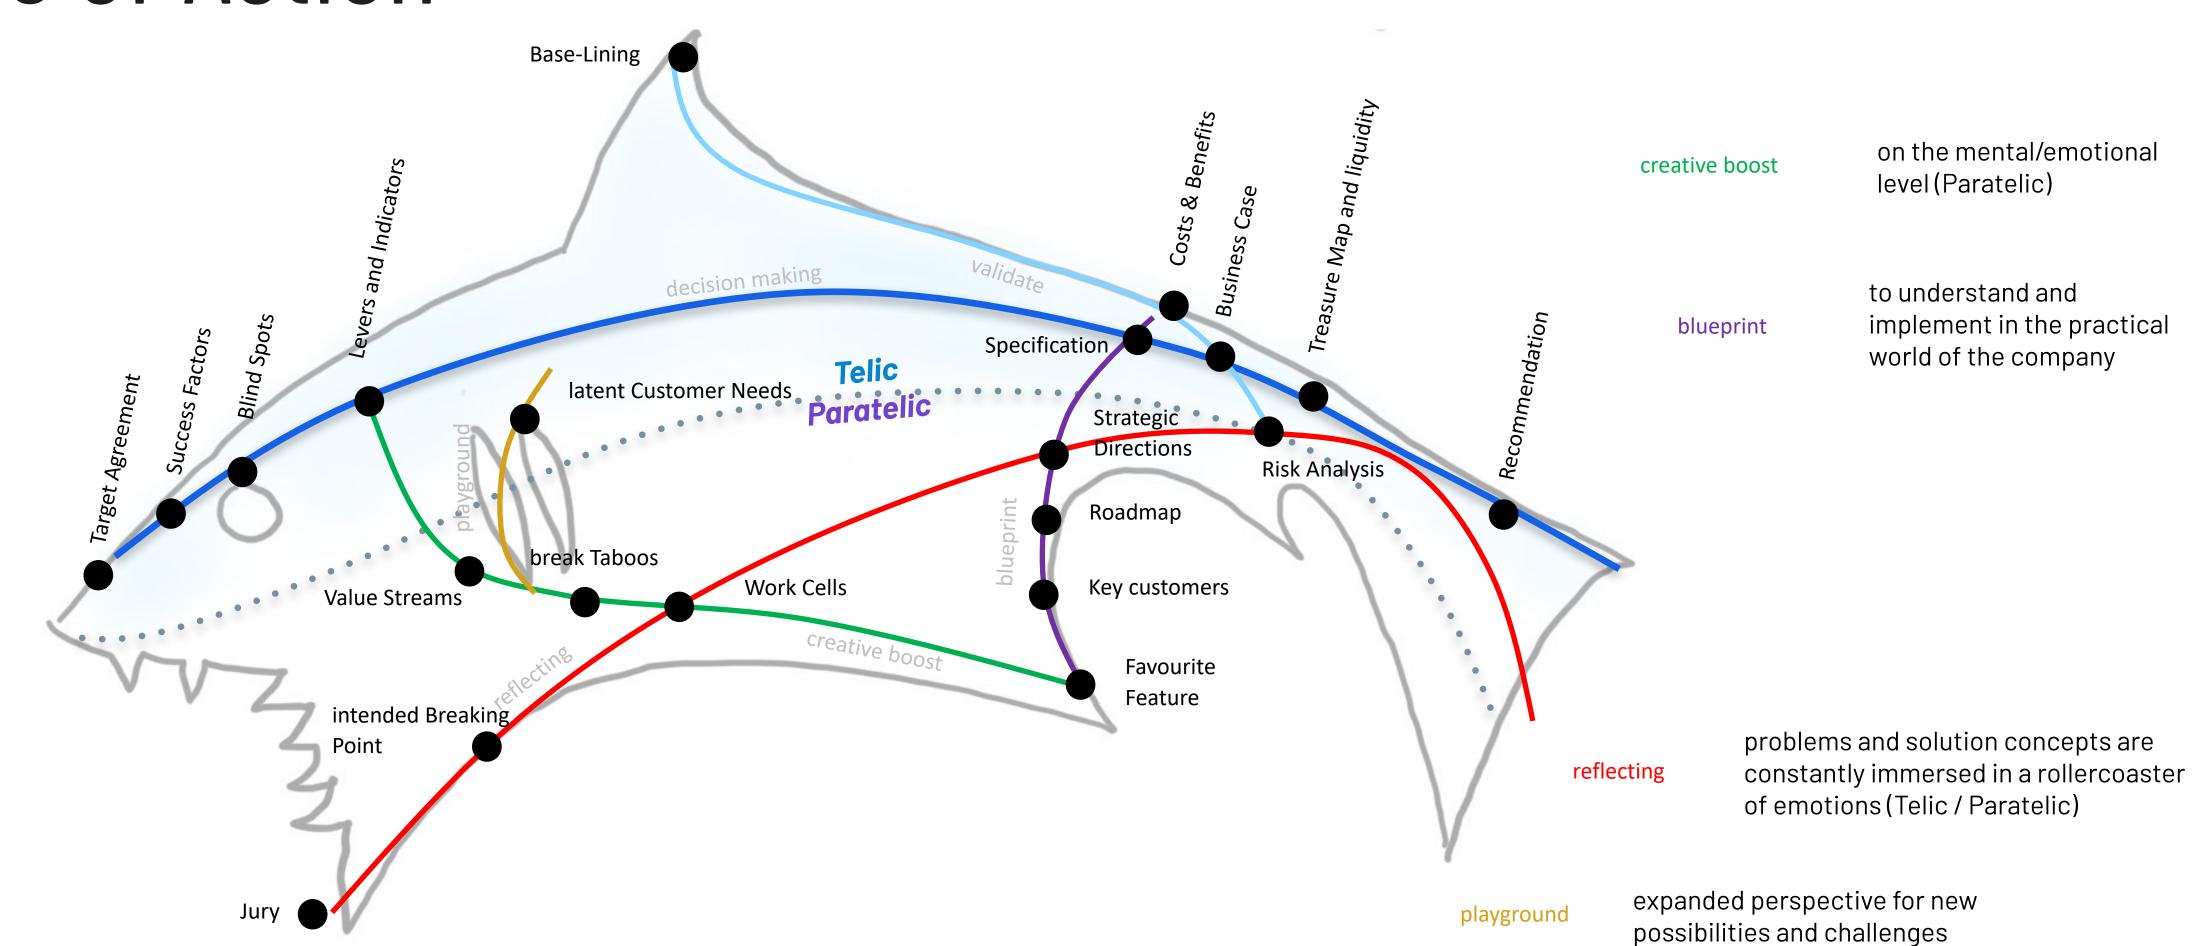

#### Lines of Action

validate value framework of the market and the company

THAT'S IT.