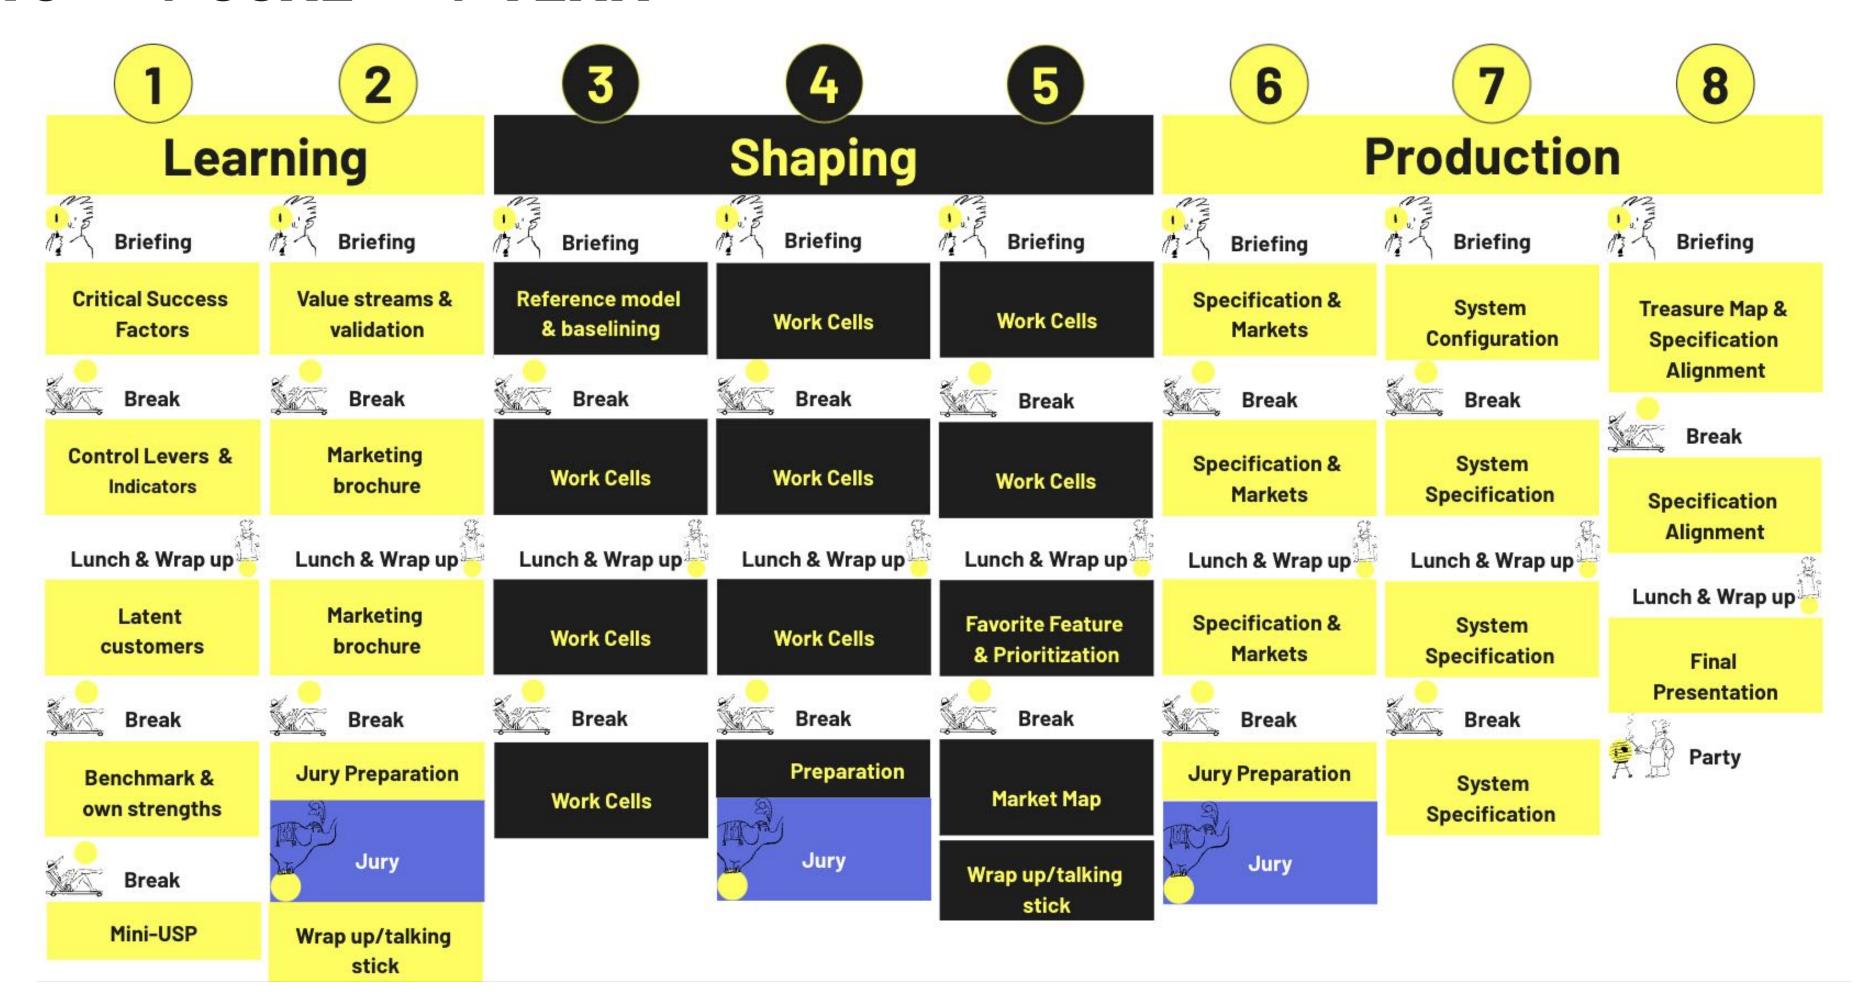

kle them?

1–5
Years from Idea to finished product

13% Engagement rate of employees (Gallup Report 2022) 10% Success Rate of Innovations



# CHANGE THE STATUS QUO

Evidence with more than 200 Innovation Cells since 1995



33% Effective Time Savings 85%
Increased Team
Commitment

70%
Increased
Success Rate

WITH INNOVATION CELL

Years from Idea to finished product

13% Engagement rate of employees (Gallup Report 2022) 10% Success Rate of Innovations

WITHOUT INNOVATION CELL

### WELL DESERVED

#### Über 200 Innovation Cells geben die Evidenz

**AIRBUS** 















VOITH













































SPHEROS







**Ontinental** 





MICRO MATIC































Haufe.Group sorpetaler





**PFINDER** 





## INNOVATION CELL

8 days - 1 goal - 1 team



## INNOVATION CELL

#### Lines of Action

validate value framework of the market and the company





THAT'S IT.